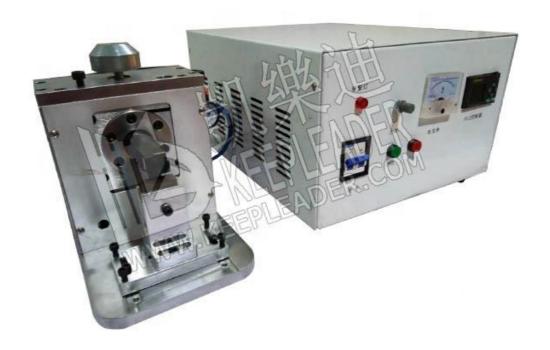

# **1** Machine Image №





# **2** Machine Description **3**

## 01: Parameter

| Model                | KLM-1040/KLM-1224       |
|----------------------|-------------------------|
| Ultrasonic power     | 1000w/1200W             |
| Ultrasonic Frequency | 40khz/24KHZ             |
| Power Supply         | 110v~220v, 50hz/60hz    |
| Air Supply           | 7~8 bat (kg/cm2)        |
| Maximum air pressure | 6kgs/cm <sup>2</sup>    |
| Minimum air pressure | 0.3kgs/ cm <sup>2</sup> |
| Input port           | Quick coupler           |
| Welding time         | Adjustable (0.01~10s)   |
| Pre-pressure time    | Adjustable (0.02~1s)    |
| Frequency display    | 00.0000~40.000hz        |
| Adjustable Power     | 300w, 600w, 900w,1200W  |

| +/-2hz                                    |  |
|-------------------------------