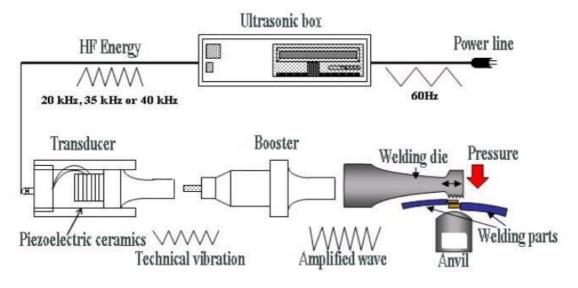

#### 03: Ultrasonic welding principle

Ultrasonic Metal Spot Welder adopts ultrasonic vibration to cause the jointing interface of Aluminum foil and copper foil molecular friction, under the suitable pressure, the metal foils apply bonding performance, the metal foil of battery bonding is molecular connection without heating and any solder, the battery electrode is extremely conductive and extremely low resistance

## **4** Functional Illustration **№**