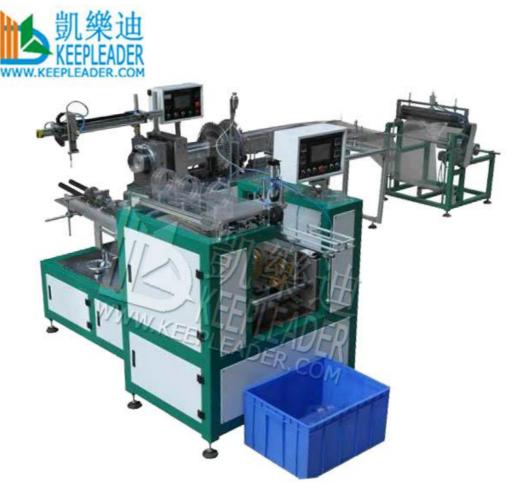

## **2** Application

Widely used in cylindrical box edge curling, which is made of PVC, PP, APET, PETG and other thermoplastic material, the box can be shaped round, oval, trapezoid, which are popular in field of tea tube edge curling, candy tube edge curling, Chocolate tube and any other cylindrical box packaging

## **Highlighting**

Suitable round, oval, trapezoid cylindrical box

Well-known servo motor and, pneumatic assembles

Precision linear bearing

Two sides of actuators are well heated to soften the cylinder edges in good curling condition

Highly accurate, the tolerance is within 0.1mm

Both sides can do curling at the same time

2pcs in a circling process

Can combine with cylinder box forming machine as a automatic production line

Laser detector and automatic do sides alignment

The machine built with PLC, and monitor display to record the whole process